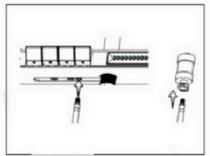

# **INSTALLATION PROCEDURE**

 Place the Panel congruent to the holes on the sink bowl as indicated by the arrow.

4. Adjust and tighten the screws for the mounting ring.

2. Screw the nuts into the mounting ring until the nuts are 6mm above the mounting ring.

5.Install the cup washer and tighten the screw ring onto the sink.

3. Install the gasket onto the mounting ring to the dental tube

6.Install the Soap Dispenser and tighten the screw ring onto the sink.

7.Insert the socket tightly into the main joint of the faucet and check whether the faucet is rotating smoothly.