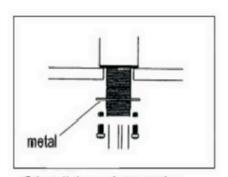

# **INSTALLATION PROCEDURE**

 Place the Panel congruent to the holes on the sink bowl as indicated by the arrow.

4. Adjust and tighten the screws for the mounting ring.

2. Screw the nuts into the mounting ring until the nuts are 6mm above the mounting ring.

5.Install the cup washer and tighten the screw ring onto the sink.

3. Install the gasket onto the mounting ring to the dental tube

6.Install the Soap Dispenser and tighten the screw ring onto the sink.

7.Insert the socket tightly into the main joint of the faucet and check whether the faucet is rotating smoothly.