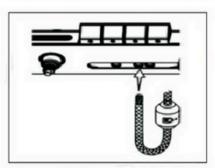

# **INSTALLATION PROCEDURE**

 Place the Panel congruent to the holes on the sink bowl as indicated by the arrow.

4. Adjust and tighten the screws for the mounting ring.

2. Screw the nuts into the mounting ring until the nuts are 6mm above the mounting ring.

5.Install the cup washer and tighten the screw ring onto the sink.

3. Install the gasket onto the mounting ring to the dental tube

6.Install the Soap Dispenser and tighten the screw ring onto the sink.

7.Insert the socket tightly into the main joint of the faucet and check whether the faucet is rotating smoothly.