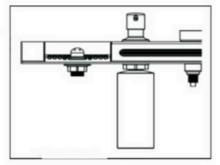

10.Connect the Tube to the corresponding hole under the switch buttons on the panel.

13. Install the connecting pipe on the main cup washer hole and lock it tightly. Connect the tooth pipe of the cup washer and lock it tightly.

16.Connect the water purifier outlet to the main water purification interface.

8. The pull-out faucet pipe is connected to the tube in such a way to check whether the pull-out function is smooth.

11.Connect the motor to the main spool of temperature control knob. Connect the Motor wire to the display wire.

14.Connect the hot and cold pipes to the water source.

17.Turn on hot and cold water tap switch,let the water flow out for about 2 minutes.

Install the Gravity Ball on the Tube without locking it completely.

12.Install the connecting pipe on the main water inlet hole of the main body and lock it tightly. Link the connector to the motor.

15.Adjust the gravity ball as shown. Hold in place and lock securely.