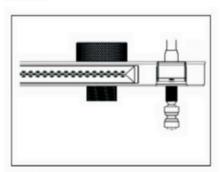

14.Connect the hot and cold pipes to the water source.

17.Turn on hot and cold water tap switch,let the water flow out for about 2 minutes.

Install the Gravity Ball on the Tube without locking it completely.

12.Install the connecting pipe on the main water inlet hole of the main body and lock it tightly. Link the connector to the motor.

15.Adjust the gravity ball as shown. Hold in place and lock securely.