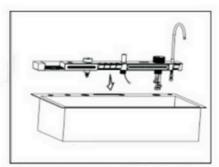

# **INSTALLATION PROCEDURE**

 Place the Panel congruent to the holes on the sink bowl as indicated by the arrow.

4. Adjust and tighten the screws for the mounting ring.

2. Screw the nuts into the mounting ring until the nuts are 6mm above the mounting ring.