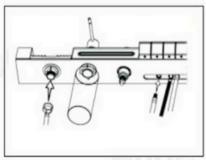

5.Install the cup washer and tighten the screw ring onto the sink.

3. Install the gasket onto the mounting ring to the dental tube

6.Install the Soap Dispenser and tighten the screw ring onto the sink.

7.Insert the socket tightly into the main joint of the faucet and check whether the faucet is rotating smoothly.

10.Connect the Tube to the corresponding hole under the switch buttons on the panel.

13. Install the connecting pipe on the main cup washer hole and lock it tightly. Connect the tooth pipe of the cup washer and lock it tightly.

16.Connect the water purifier outlet to the main water purification interface.

8. The pull-out faucet pipe is connected to the tube in such a way to check whether the pull-out function is smooth.

11.Connect the motor to the main spool of temperature control knob. Connect the Motor wire to the display wire.

14.Connect the hot and cold pipes to the water source.

17.Turn on hot and cold water tap switch,let the water flow out for about 2 minutes.

Install the Gravity Ball on the Tube without locking it completely.

12.Install the connecting pipe on the main water inlet hole of the main body and lock it tightly. Link the connector to the motor.

15.Adjust the gravity ball as shown. Hold in place and lock securely.