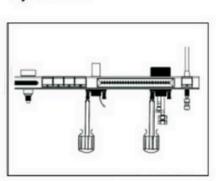

5.Install the cup washer and tighten the screw ring onto the sink.

3. Install the gasket onto the mounting ring to the dental tube

6.Install the Soap Dispenser and tighten the screw ring onto the sink.

7.Insert the socket tightly into the main joint of the faucet and check whether the faucet is rotating smoothly.

10.Connect the Tube to the corresponding hole under the switch buttons on the panel.

13. Install the connecting pipe on the main cup washer hole and lock it tightly. Connect the tooth pipe of the cup washer and lock it tightly.

16.Connect the water purifier outlet to the main water purification interface.

8. The pull-out faucet pipe is connected to the tube in such a way to check whether the pull-out function is smooth.

11.Connect the motor to the main spool of temperature control knob. Connect the Motor wire to the display wire.

14.Connect the hot and cold pipes to the water source.

17.Turn on hot and cold water tap switch,let the water flow out for about 2 minutes.

Install the Gravity Ball on the Tube without locking it completely.

12.Install the connecting pipe on the main water inlet hole of the main body and lock it tightly. Link the connector to the motor.

15.Adjust the gravity ball as shown. Hold in place and lock securely.