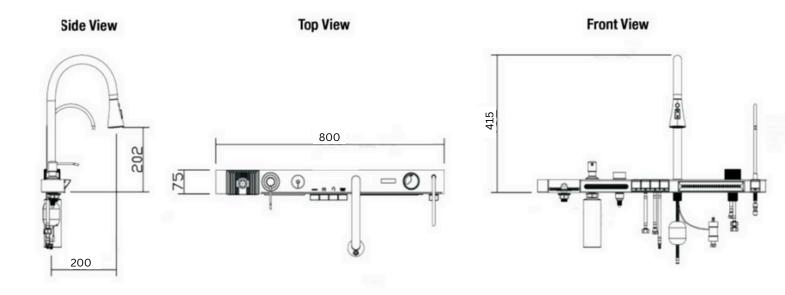

formation is based on the latest published product information. The Company reserves the right to change product features, packaging, or types of products available at any time without notice. The instructions include important information on installation, maintenance, and cleaning. Please give them to the user for reading.

- . Be sure to rinse the water supply pipe thoroughly first to remove impurities in the pipe
- For a good pressure of water in your Piano Waterfall Sink, it is advised that you install a pressure pump in your overhead tanks.
- Please make special note that the arm tube connected with the shower flush must be kept away from the heater, otherwise
  the shower and its seal may be damaged, or even harm the user.

## **MOUNTING DIMENSIONS**

Dimensions in Millimeters (mm)



# **INSTALLATION PROCEDURE**



 Place the Panel congruent to the holes on the sink bowl as indicated by the arrow.



4. Adjust and tighten the screws for the mounting ring.



2. Screw the nuts into the mounting ring until the nuts are 6mm above the mounting ring.



5.Install the cup washer and tighten the screw ring onto the sink.



3. Install the gasket onto the mounting ring to the dental tube



6.Install the Soap Dispenser and tighten the screw ring onto the sink.



7.Insert the socket tightly into the main joint of the faucet and check whether the faucet is rotating smoothly.



10.Connect the Tube to the corresponding hole under the switch buttons on the panel.



13. Install the connecting pipe on the main cup washer hole and lock it tightly. Connect the tooth pipe of the cu