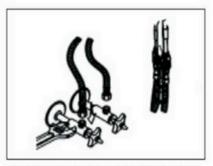

14.Connect the hot and cold pipes to the water source.

17.Turn on hot and cold water tap switch,let the water flow out for about 2 minutes.

Install the Gravity Ball on the Tube without locking it completely.

12.Install the connecting pipe on the main water inlet hole of the main body and lock it tightly. Link the connector to the motor.

15.Adjust the gravity ball as shown. Hold in place and lock securely.