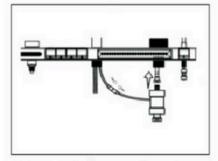

10.Connect the Tube to the corresponding hole under the switch buttons on the panel.

13. Install the connecting pipe on the main cup washer hole and lock it tightly. Connect the tooth pipe of the cup washer and lock it tightly.

16.Connect the water purifier outlet to the main water purification interface.

8. The pull-out faucet pipe is connected to the tube in such a way to check whether the pull-out function is smooth.

11.Connect the motor to the main spool of temperature control knob. Connect the Motor wire to the display wire.

12.Install the connecting pipe on the main water inlet hole of the main body and lock it tightly. Link the connector to the motor.

15.Adjust the gravity ball as shown. Hold in place and lock securely.