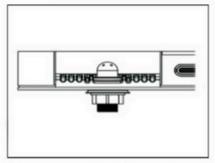

# **INSTALLATION PROCEDURE**

 Place the Panel congruent to the holes on the sink bowl as indicated by the arrow.

4. Adjust and tighten the screws for the mounting ring.

2. Screw the nuts into the mounting ring until the nuts are 6mm above the mounting ring.

5.Install the cup washer and tighten the screw ring onto the sink.

3. Install the gasket onto the mounting ring to the dental tube

6.Install the Soap Dispenser and tighten the screw ring onto the sink.

7.Insert the socket tightly into the main joint of the faucet and check whether the faucet is rotating smoothly.