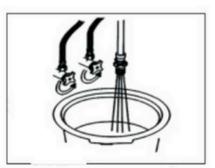

16.Connect the water purifier outlet to the main water purification interface.

8. The pull-out faucet pipe is connected to the tube in such a way to check whether the pull-out function is smooth.

11.Connect the motor to the main spool of temperature control knob. Connect the Motor wire to the display wire.