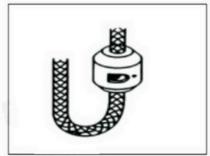

14.Connect the hot and cold pipes to the water source.

17.Turn on hot and cold water tap switch,let the water flow out for about 2 minutes.

Install the Gravity Ball on the Tube without locking it completely.

12.Install the connecting pipe on the main water inlet hole of the main body and lock it tightly. Link the connector to the motor.

15.Adjust the gravity ball as shown. Hold in place and lock securely.