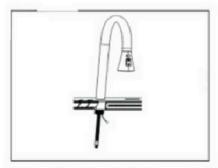

# **INSTALLATION PROCEDURE**

 Place the Panel congruent to the holes on the sink bowl as indicated by the arrow.

4. Adjust and tighten the screws for the mounting ring.

2. Screw the nuts into the mounting ring until the nuts are 6mm above the mounting ring.

5.Install the cup washer and tighten the screw ring onto the sink.

3. Install the gasket onto the mounting ring to the dental tube

6.Install the Soap Dispenser and tighten the screw ring onto the sink.

7.Insert the socket tightly into the main joint of the faucet and check whether the faucet is rotating smoothly.