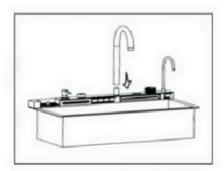

## ADM SMART KITCHEN SINK WITH PULL-OUT FAUCET

#### MULTI-FUNCTIONAL PANEL

## **MOUNTING DIMENSIONS**

Dimensions in Millimeters (mm)