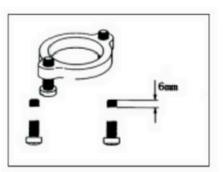

# **INSTALLATION PROCEDURE**

 Place the Panel congruent to the holes on the sink bowl as indicated by the arrow.

4. Adjust and tighten the screws for the mounting ring.

2. Screw the nuts into the mounting ring until the nuts are 6mm above the mounting ring.

5.Install the cup washer and tighten the screw ring onto the sink.

3. Install the gasket onto the mounting ring to the dental tube

6.Install the Soap Dispenser and tighten the screw ring onto the sink.

7.Insert the socket tightly into the main joint of the faucet and check whether the faucet is rotating smoothly.