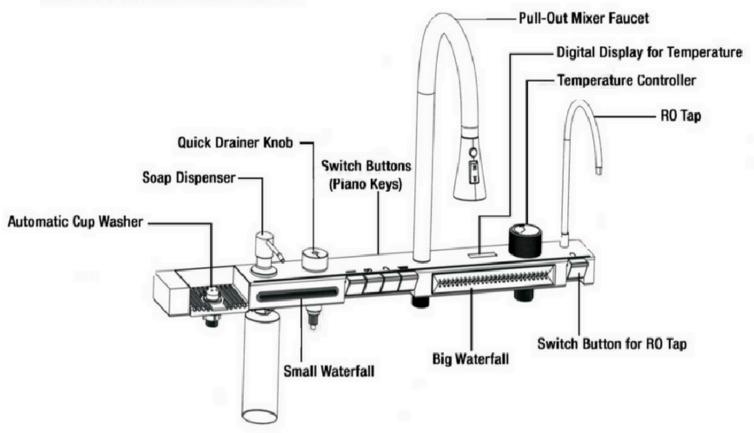

#### MULTI-FUNCTIONAL PANEL

- . Be sure to rinse the water supply pipe thoroughly first to remove impurities in the pipe
- For a good pressure of water in your Piano Waterfall Sink, it is advised that you install a pressure pump in your overhead tanks.
- Please make special note that the arm tube connected with the shower flush must be kept away from the heater, otherwise
  the shower and its seal may be damaged, or even harm the user.

# **INSTALLATION PROCEDURE**

 Place the Panel congruent to the holes on the sink bowl as indicated by the arrow.

4. Adjust and tighten the screws for the mounting ring.

2. Screw the nuts into the mounting ring until the nuts are 6mm above the mounting ring.

5.Install the cup washer and tighten the screw ring onto the sink.

3. Install the gasket onto the mounting ring to the dental tube

6.Install the Soap Dispenser and tighten the screw ring onto the sink.

7.Insert the socket tightly into the main joint of the faucet and check whether the faucet is rotating smoothly.

10.Connect the Tube to the corresponding hole under the switch buttons on the panel.

13. Install the connecting pipe on the main cup washer hole and lock it tightly. Connect the tooth pipe of the cup washer and lock it tightly.

16.Connect the water purifier outlet to the main water purification interface.

8. The pull-out faucet pipe is connected to the tube in such a way to check whether the pull-out function is smooth.

11.Connect the motor to the main spool of temperature control knob. Connect the Motor wire to the display wire.

14.Connect the hot and cold pipes to the water source.

17.Turn on hot and cold water tap switch,let the water flow out for about 2 minutes.

Install the Gravity Ball on the Tube without locking it completely.

12.Install the connecting pipe on the main water inlet hole of the main body and lock it tightly. Link the connector to the motor.

15.Adjust the gravity ball as shown. Hold in place and lock securely.